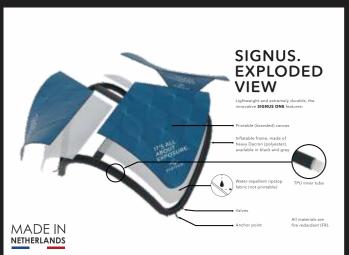

### IT'S ALL ABOUT EXPOSURE.

This lightweight eye-catcher opens up an endless range of possibilities for valuable brand exposure.

**SIGNUS ONE** is an inflatable display pavilion that combines aesthetic appearance with amazing convenience. The organically designed pavilion offers an unprecedented 398 feet<sup>2</sup> (37 m<sup>2</sup>) of printable surface.