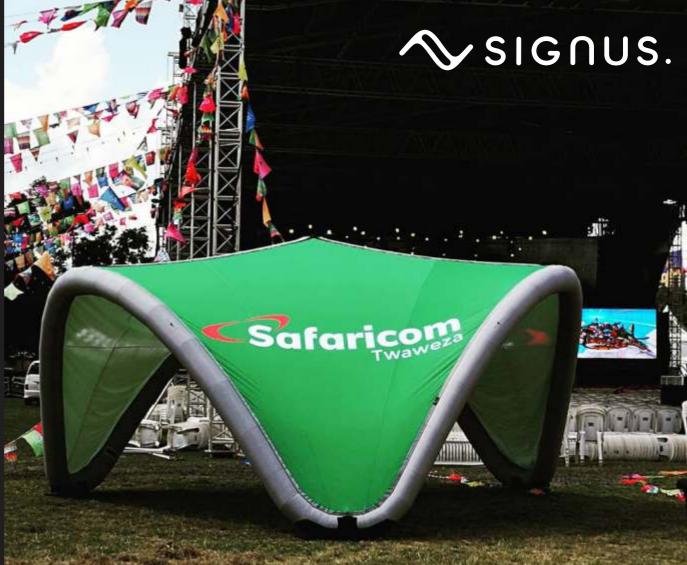

### IT'S ALL ABOUT EXPOSURE.

This lightweight eye-catcher opens up an endless range of possibilities for valuable brand exposure.

**SIGNUS ONE** is an inflatable display pavilion that combines aesthetic appearance with amazing convenience. The organically designed pavilion offers an unprecedented 398 feet<sup>2</sup> (37 m<sup>2</sup>) of printable surface.