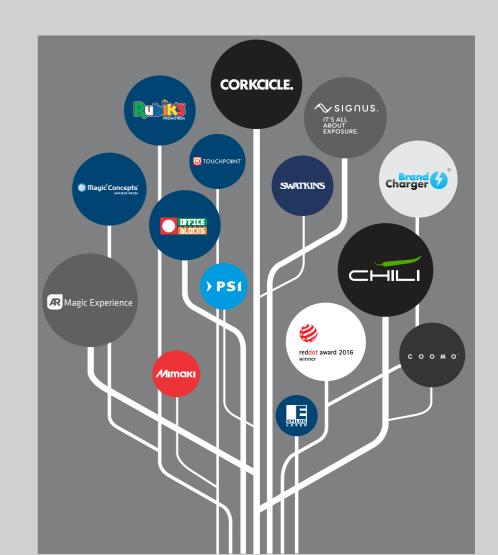

#### **ABOUT US**

Founded in January 1996, Blueline's is Kenya's leading B2B and B2C corporate gifts and promotional material supplier. Presently we:

- Operates the most comprehensive and advanced in-house branding facility in Nairobi investing in Digital Branding, Laser Engraving, Fibre Marking, Mechanical Engraving and Pad Printing.
- Employs over 20 full-time staff members.
- Offers more than 5000 product SKU's with Awarding winning Gifts.
- Holds in excess of Ksh. 25 million worth of Gifting, Apparel and Headwear stock, at cost.
- Brands in excess of 1000 items daily
- Proudly presents the leading Promotional Gifts and Corporate & Promotional Apparel and Headwear catalogues in the industry.
- Holds exclusive distributorships with Corkcicle, Chili Concepts, Rubik's, Magic Concepts, Touchpoint Media, Officle Blocks, Signus Inflatables, BrandCharger & Coomo Tech Gifts and Swatkins Awards & Trophies.
- Member of PSI Promotional Product Service Institute GMBH

### **OUR BRANDS**

#### **EXCLUSIVE**

#### **DISTRIBUTOR**